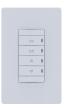

## How are you going to control that light?

CMR PDT 9 Ceiling Mount, Line Voltage Sensor

**WSX WH** Wall Switch Sensor

SPODMRA SSA DX WH Wireless SensorSwitch **AIR Wall Switch** 

**PP20** Power Pack with 20 Amp Relay